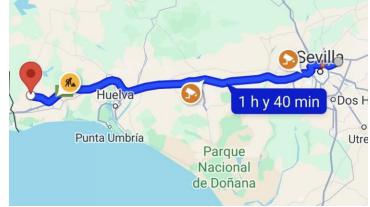

#### Itinerary from Seville Airport (SVQ):

- 1. Taxi or Bus to Sevilla Santa Justa Train Station:
  - Bus: EA Line (Special Airport)
  - Estimated time: 30-40 minutes
  - Approximate cost: Bus 4 EUR, Taxi 20-30 EUR
- 2. Train from Sevilla Santa Justa to Huelva:
  - Company: Renfe (Media Distancia Service)
  - Estimated time: 1 hour and 30 minutes
  - Approximate cost: 12-20 EUR
- 3. Taxi or Bus from Huelva to Villablanca:
  - Bus: DAMAS Company
  - Estimated time: 1 hour
  - Approximate cost: 5-10 EUR
  - Taxi: Estimated time: 45 minutes
  - Approximate cost: 60-70 EUR

Driving route from Sevilla to Villablanca