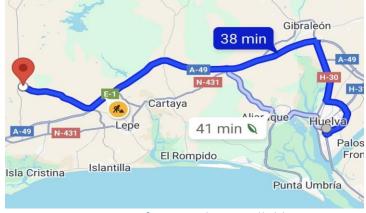

#### Itinerary from Huelva Train Station (Huelva-Término):

- 1. \*\*Bus from Huelva to Villablanca\*\*:
  - Company: DAMAS
  - Estimated time: 1 hour
  - Approximate cost: 5-10 EUR

- 2. \*\*Taxi from Huelva to Villablanca\*\*:
  - Estimated time: 45 minutes
  - Approximate cost: 60-70 EUR

Driving route from Huelva to Villablanca