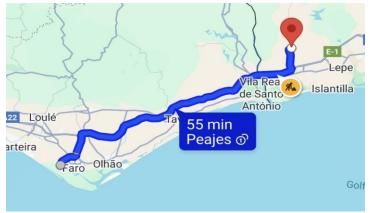

#### Itinerary from Faro Airport (FAO):

- 1. Taxi or Transfer to Faro Bus Station:
  - Estimated time: 10-15 minutes
  - Approximate cost: 10-15 EUR

#### 2. Bus from Faro to Ayamonte:

- Company: EVA Transportes
- Estimated time: 1 hour and 30 minutes
- Approximate cost: 10-15 EUR
- 3. Taxi from Ayamonte to Villablanca:
  - Estimated time: 15 minutes
  - Approximate cost: 20-30 EUR

Driving route from Faro to Villablanca