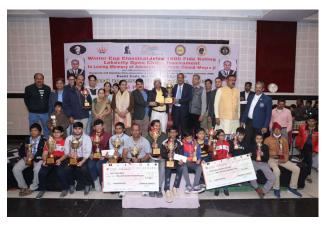

3rd Adv Premchand Mogra Memorial Winter Cup Open Rapid & Blitz Chess Tournament 2024 (Open Rapid & Blitz Prize Chess Tournament) ORGANIZED BY

CIL INTERNATIONAL SCHOOL OF CHESS

From 25-26 December, 2024

After completion of exam

### **TOURNAMENT SCHEDULE**

Report 24<sup>rd</sup> December 2024

Inauguration & Player's meeting: 25<sup>th</sup> December 2024: 09:00 A.M.

Closing & Prizes Distribution 26<sup>th</sup> December 2024: 4:00 P.M.