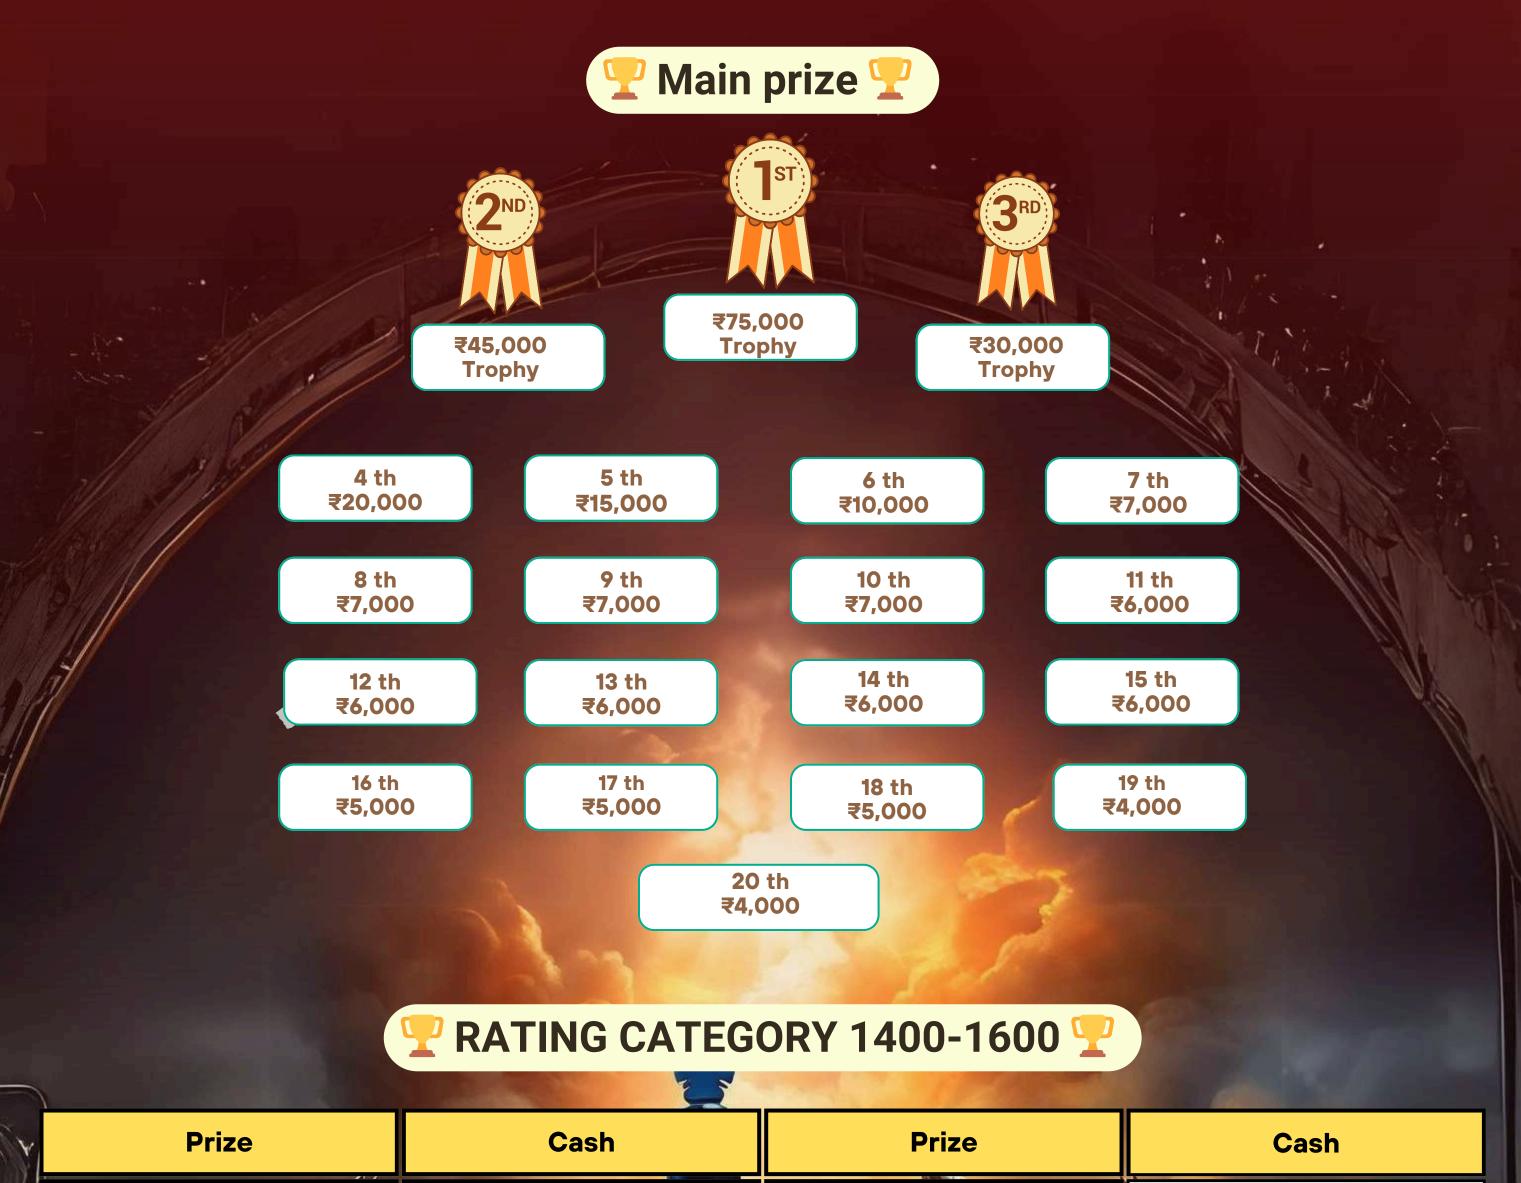

# ₹ 5,00,000 61 CASH PRIZES & 47 Trophys

TOTAL CASH PRIZE

#### VENUE

City Lounge Resort, Mahesh Nagar, Road No-4, near Atal Path, Patna 800024

| 1st                               | ₹15,000 ( trophy)                              | 6th                 | ₹5,000           |  |  |
|-----------------------------------|------------------------------------------------|---------------------|------------------|--|--|
| 2nd                               | ₹12,000                                        | 7th                 | ₹5,000           |  |  |
| 3rd                               | ₹8,000                                         | 8th                 | ₹5,000           |  |  |
| 4th                               | ₹7,000                                         | 9th                 | ₹3,000           |  |  |
| 5th                               | ₹6,000                                         | 10th                | ₹3,000           |  |  |
|                                   |                                                |                     |                  |  |  |
| <b>PRATING CATEGORY 1601-1800</b> |                                                |                     |                  |  |  |
|                                   |                                                |                     |                  |  |  |
|                                   |                                                |                     |                  |  |  |
| Prize                             | Cash                                           | Prize               | Cash             |  |  |
| Prize<br>1st                      |                                                |                     | Cash<br>₹5,000   |  |  |
|                                   | Cash                                           | Prize               |                  |  |  |
| 1st                               | Cash<br>₹15,000 ( trophy)                      | Prize<br>6th        | ₹5,000           |  |  |
| 1st<br>2nd                        | Cash         ₹15,000 ( trophy)         ₹12,000 | Prize<br>6th<br>7th | ₹5,000<br>₹5,000 |  |  |