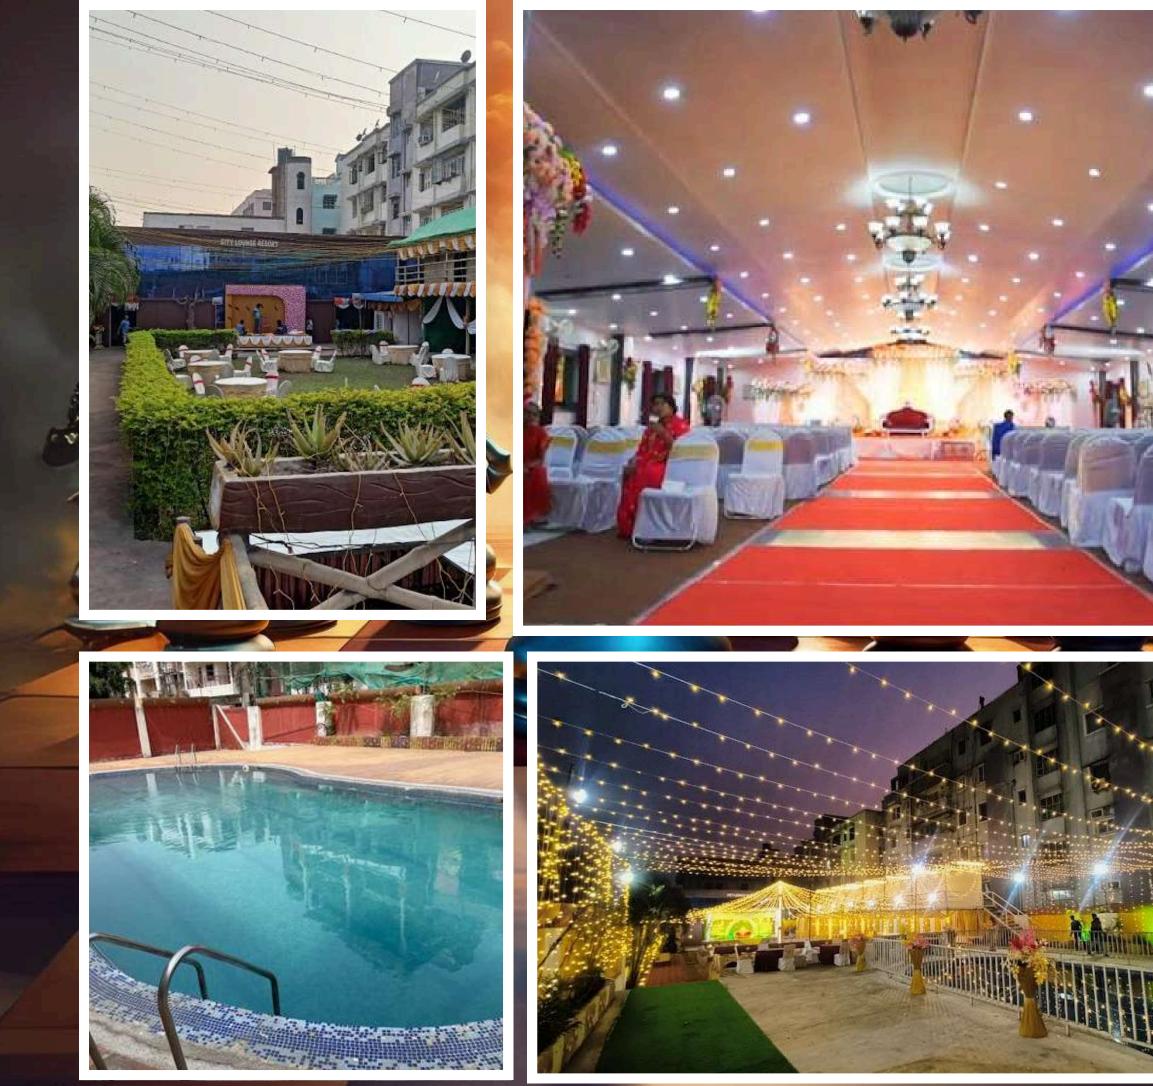

#### VENUE

City Lounge Resort, Mahesh Nagar, Road No-4, near Atal Path, Patna 800024

| 1st                               | ₹15,000 ( trophy)                              | 6th                 | ₹5,000           |  |  |
|-----------------------------------|------------------------------------------------|---------------------|------------------|--|--|
| 2nd                               | ₹12,000                                        | 7th                 | ₹5,000           |  |  |
| 3rd                               | ₹8,000                                         | 8th                 | ₹5,000           |  |  |
| 4th                               | ₹7,000                                         | 9th                 | ₹3,000           |  |  |
| 5th                               | ₹6,000                                         | 10th                | ₹3,000           |  |  |
|                                   |                                                |                     |                  |  |  |
| <b>PRATING CATEGORY 1601-1800</b> |                                                |                     |                  |  |  |
|                                   |                                                |                     |                  |  |  |
|                                   |                                                |                     |                  |  |  |
| Prize                             | Cash                                           | Prize               | Cash             |  |  |
| Prize<br>1st                      |                                                |                     | Cash<br>₹5,000   |  |  |
|                                   | Cash                                           | Prize               |                  |  |  |
| 1st                               | Cash<br>₹15,000 ( trophy)                      | Prize<br>6th        | ₹5,000           |  |  |
| 1st<br>2nd                        | Cash         ₹15,000 ( trophy)         ₹12,000 | Prize<br>6th<br>7th | ₹5,000<br>₹5,000 |  |  |

#### AT VENUE ROOMS ARE AVAILABLE IN 3 CATEGORIES WHICH WILL BE GIVEN ON FIRST COME BASIS AGAINST CONFIRMED ENTRIES.

**Contact person for Venue and Fooding:** 

Manish Singh +91-9931022556

#### ROOMS

| DELUX                                              | SUPER-DELUX                                | DORMITORY            |
|----------------------------------------------------|--------------------------------------------|----------------------|
| <b>₹1,600/</b> Per Day<br>(Extra Bed <b>₹500</b> ) | <b>₹2,100/</b> Per Day<br>(Extra Bed ₹500) | <b>₹500/</b> Per Day |

## CITY LOUNGE RESORT