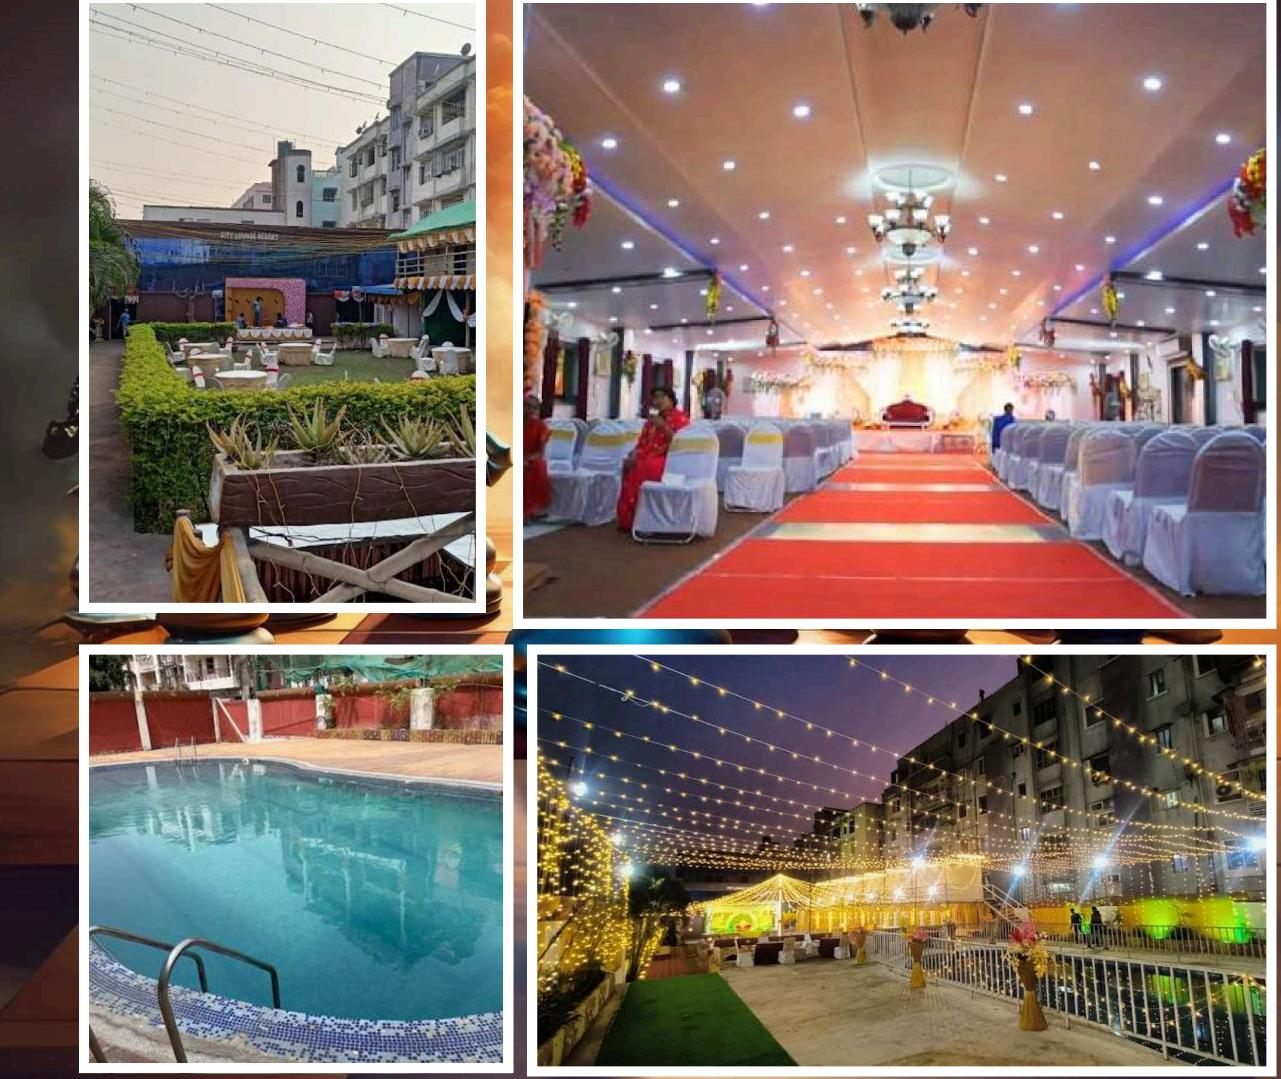

#### VENUE

City Lounge Resort, Mahesh Nagar, Road No-4, near Atal Path, Patna 800024

| 1st                               | ₹15,000 ( trophy)                              | 6th                 | ₹5,000           |  |  |
|-----------------------------------|------------------------------------------------|---------------------|------------------|--|--|
| 2nd                               | ₹12,000                                        | 7th                 | ₹5,000           |  |  |
| 3rd                               | ₹8,000                                         | 8th                 | ₹5,000           |  |  |
| 4th                               | ₹7,000                                         | 9th                 | ₹3,000           |  |  |
| 5th                               | ₹6,000                                         | 10th                | ₹3,000           |  |  |
|                                   |                                                |                     |                  |  |  |
| <b>PRATING CATEGORY 1601-1800</b> |                                                |                     |                  |  |  |
|                                   |                                                |                     |                  |  |  |
|                                   |                                                |                     |                  |  |  |
| Prize                             | Cash                                           | Prize               | Cash             |  |  |
| Prize<br>1st                      |                                                |                     | Cash<br>₹5,000   |  |  |
|                                   | Cash                                           | Prize               |                  |  |  |
| 1st                               | Cash<br>₹15,000 ( trophy)                      | Prize<br>6th        | ₹5,000           |  |  |
| 1st<br>2nd                        | Cash         ₹15,000 ( trophy)         ₹12,000 | Prize<br>6th<br>7th | ₹5,000<br>₹5,000 |  |  |

## CITY LOUNGE RESORT