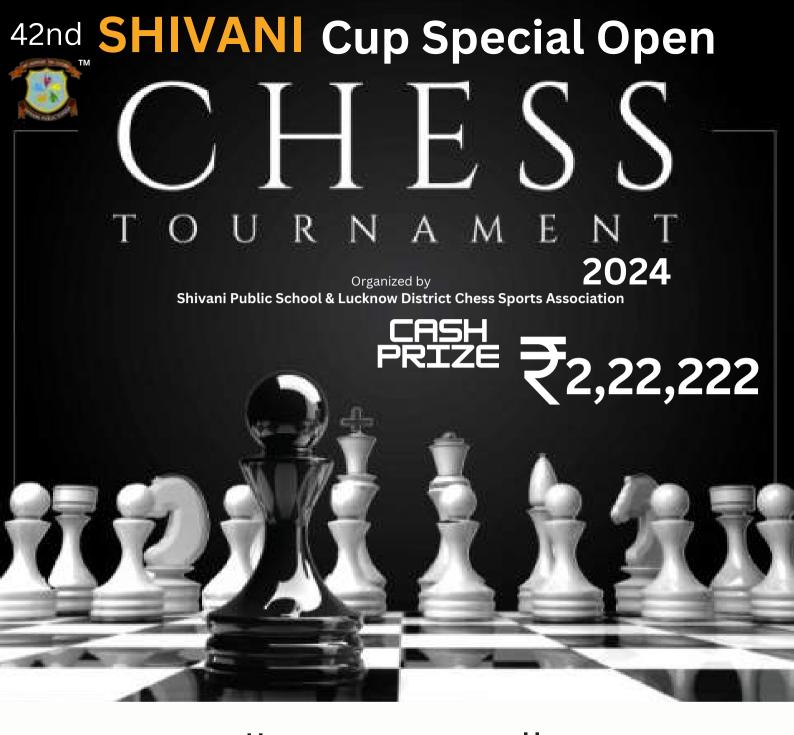

### 42nd SHIVANI Cup Special Open

## 42nd SHIVANI Cup Special Open TOURNAMENT 2024 CASH PRIZE 2,22,222

FOR ENROLLMENT / REGISTRATION RELATED QUERIES **9559999158** 

**SUNDAY** 

10th NOVEMBER 2024

8:00 AM

OUR OFFICIAL PARTNERS

# 42nd SHIVANI Cup Special Open 2024 Organized by Shivani Public School & Lucknow District Chess Sports Association 222222