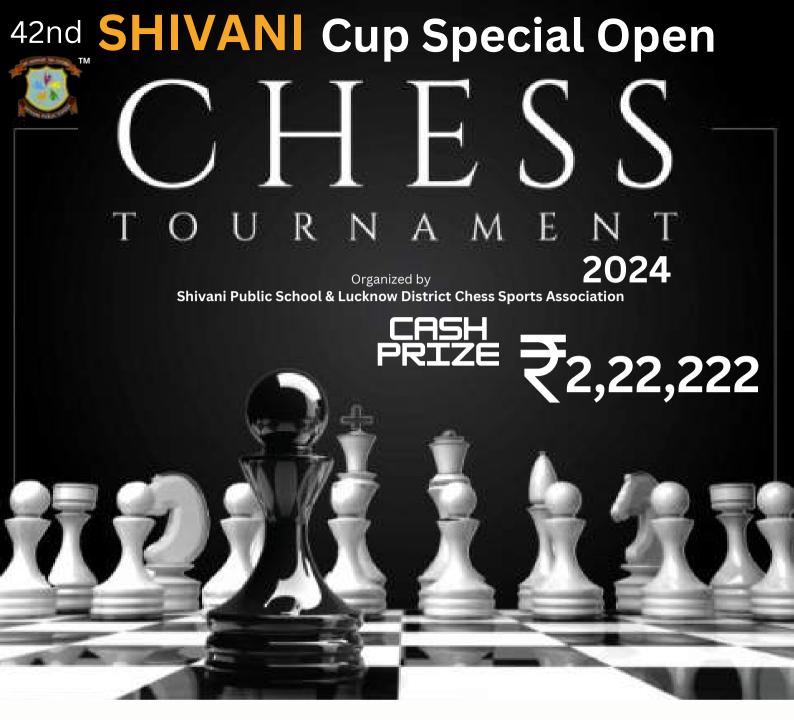

### 42nd SHIVANI Cup Special Open

## 42nd SHIVANI Cup Special Open TOURNAMENT 2024 CASH PRIZE 2,22,222

FOR ENROLLMENT / REGISTRATION RELATED QUERIES **9559999158** 

**SUNDAY** 

10th NOVEMBER 2024

8:00 AM

OUR OFFICIAL PARTNERS

# 42nd SHIVANI Cup Special Open 2024 Organized by Shivani Public School & Lucknow District Chess Sports Association 222222