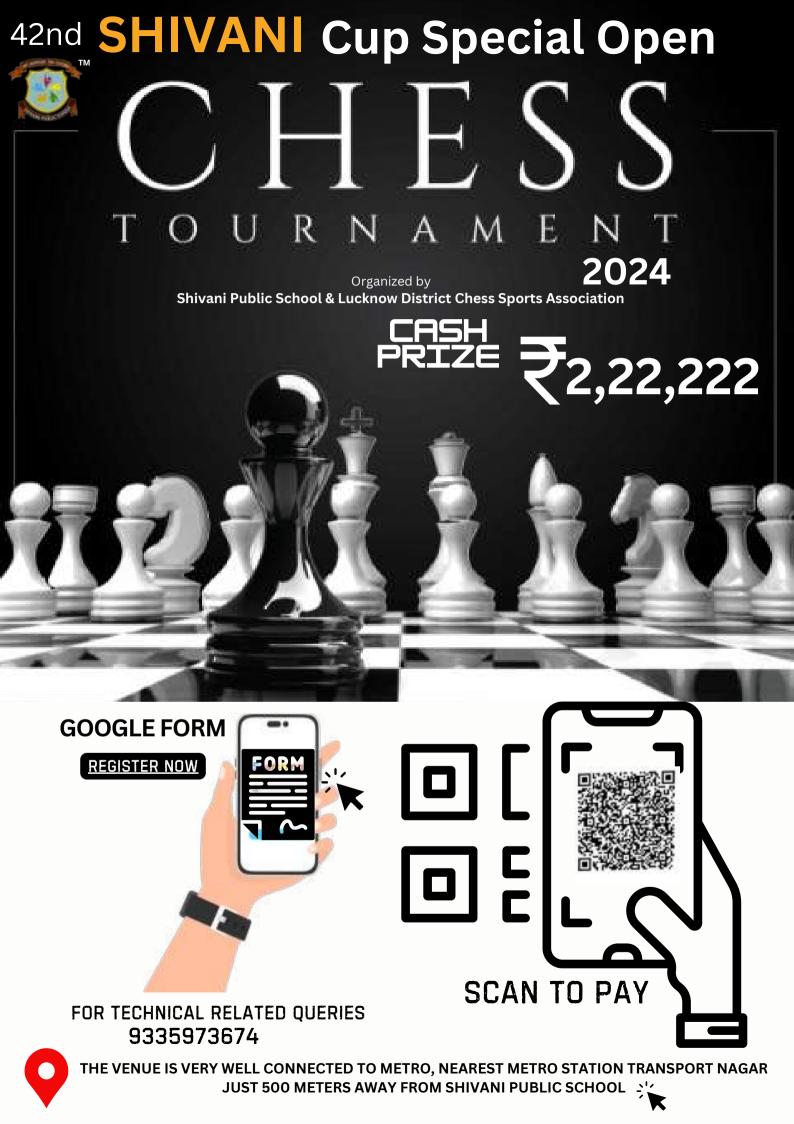

### 42nd SHIVANI Cup Special Open

## 42nd SHIVANI Cup Special Open TOURNAMENT 2024 CASH PRIZE 2,22,222

FOR ENROLLMENT / REGISTRATION RELATED QUERIES **9559999158** 

**SUNDAY** 

10th NOVEMBER 2024

8:00 AM

OUR OFFICIAL PARTNERS

**ENTRY FEE: RS 1500/-**

- AFTER 31ST OCTOBER RS. 1700/-
- FOR DIVYANG & NORTH EASTERN STATES (IF ANY) RS. 750/-
- FOR VETERAN RS. 1300/-
- ENTRY CLOSES 8TH NOVEMBER 2024 AT 8 PM
- YOU CAN PAY ENTRY FEES USING QR CODE/GPAY/PHONEPE/PAYTM/UPI
- AFTER THE PAYMENT KINDLY FILL THE GOOGLE FORM
  HTTPS://FORMS.GLE/64RX5YHWZU5USVHB9 (MANDATORY)
- ONCE SEATS ARE FULL THE GOOGLE FORM WILL BECOME INACTIVE.

# 42nd SHIVANI Cup Special Open 2024 Organized by Shivani Public School & Lucknow District Chess Sports Association 222222

#### **DEVENDRA BAJPAI**

CANDIDATE MASTER

THE VENUE IS VERY WELL CONNECTED TO METRO, NEAREST METRO STATION TRANSPORT NAGAR JUST 500 METERS AWAY FROM SHIVANI PUBLIC SCHOOL