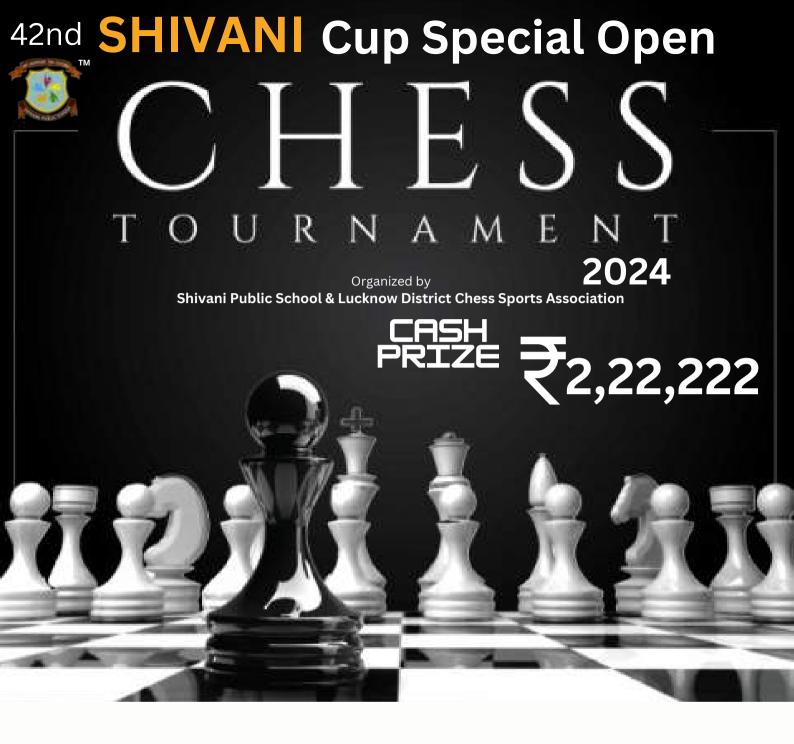

### 42nd SHIVANI Cup Special Open

## 42nd SHIVANI Cup Special Open TOURNAMENT 2024 CASH PRIZE 2,22,222

FOR ENROLLMENT / REGISTRATION RELATED QUERIES **9559999158** 

**SUNDAY** 

10th NOVEMBER 2024

8:00 AM

OUR OFFICIAL PARTNERS

# 42nd SHIVANI Cup Special Open 2024 Organized by Shivani Public School & Lucknow District Chess Sports Association 222222