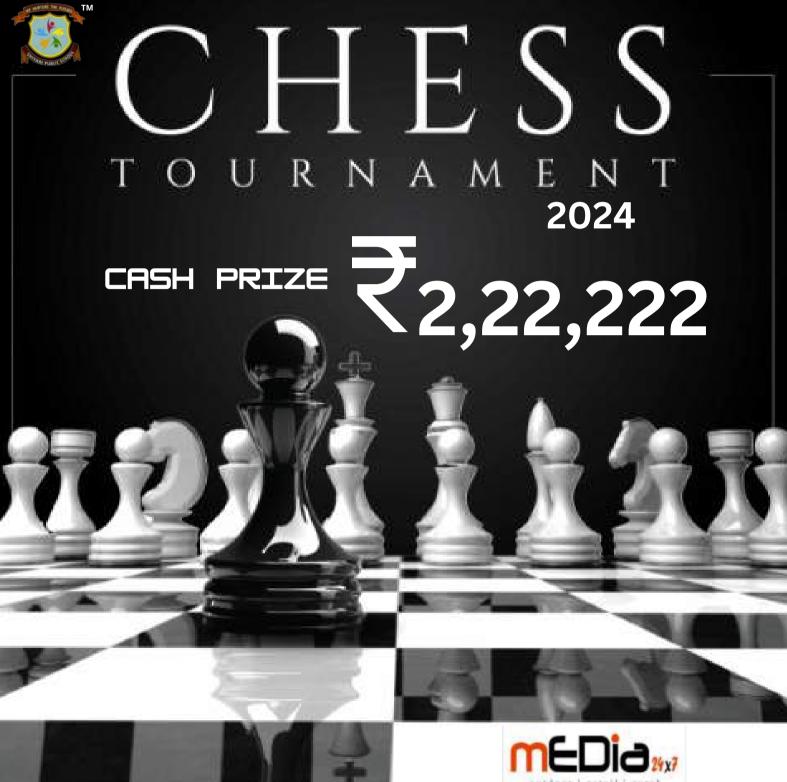

### 42nd SHIVANI Cup Special Open

## 42nd SHIVANI Cup Special Open TOURNAMENT 2024 CASH PRIZE 2,22,222

FOR ENROLLMENT / REGISTRATION RELATED QUERIES **9559999158** 

**SUNDAY** 

10th NOVEMBER 2024

8:00 AM

OUR OFFICIAL PARTNERS