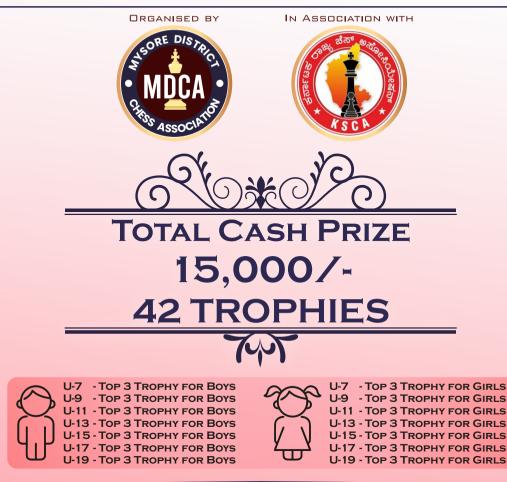

## SCAN FOR REGISTRATION

Send Player Details & Payment Screen Shot Via Whatsapp : 63613 93935

| Main Prizes | Prize Money |
|-------------|-------------|
| lst         | Rs. 3,000/- |
| 2nd         | Rs. 2,000/- |
| 3rd         | Rs. 1,500/- |
| 4th         | Rs. 1,000/- |
| 5th         | Rs. 900/-   |
| 6th         | Rs. 750/-   |
| 7th         | Rs. 750/-   |
| 8th         | Rs. 750/-   |

| Main Prizes | Prize Money |
|-------------|-------------|
| 9th         | Rs. 750/-   |
| 10th        | Rs. 750/-   |
| llth        | Rs. 600/-   |
| 12th        | Rs. 600/-   |
| 13th        | Rs. 600/-   |
| 14th        | Rs. 600/-   |
| 15th        | Rs.600/-    |